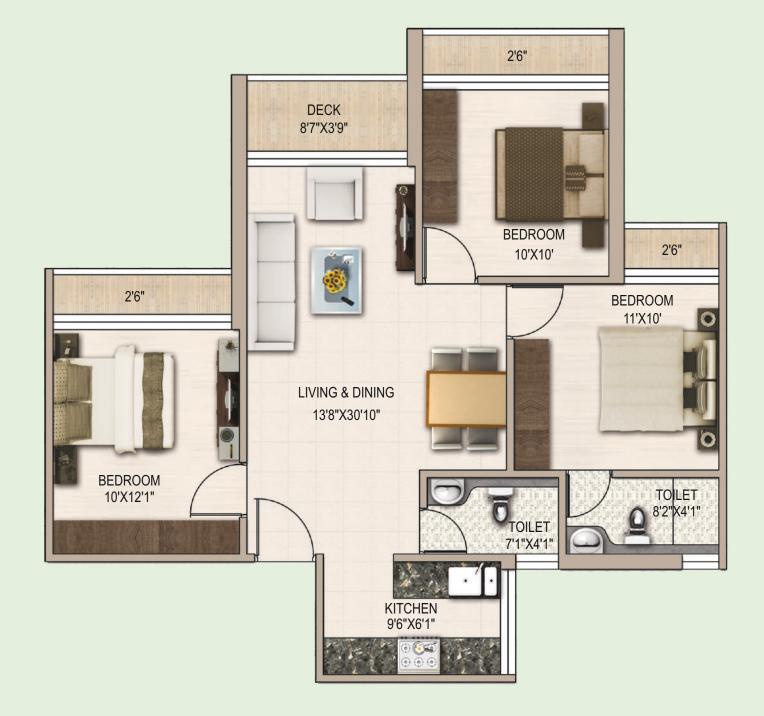

CE A THEMATIC LIFESTYLE IN LUXURIOUS ENVIRONS

Grand entrance view as per plar





# Health above all

We build homes. We build work places. We build landmarks. We create spaces where you'd love to spend time. In short, we're Absolute Realty. Incepted in 2009 and a proud part of the Sikaria Ventures; we Mounthill Realty Pvt. Ltd are a vibrant and dynamic real estate development company. Our flagship business being that of

#### OUR UPCOMING PROJECTS

MountHill Fussion Courtyard | MountHill Piccadilly | MountHill Essence Phase II | The Rainforest

#### UNIT PLAN - 3 BHK (M) 1312 Sq Ft (Super Built Up Area)



#### UNIT PLAN - 3 BHK (B) 1903 Sq Ft (Super Built Up Area)



#### UNIT PLAN - 2 BHK 1022 Sq Ft (Super Built Up Area)



#### UNIT PLAN - 3 BHK (S) 1231 Sq Ft (Super Built Up Area)



### NORTH GRANDE MASTER PLAN

#### HEALTH-THEMED CENTRAL GARDEN

- 1 GYMNASIUM
- 2 INDOOR GAMES
- 3 LOBBY
- 4 WELLNESS CENTRE
- 5 SAUNA
- 6 PLANT ROOM
- 7 STEAM
- 8 JACUZZI
- 9 M/F CHANGING ROOM
- 10 PANTRY
- 11 POOL DECK
- 12 BANQUET
- 13 SWIMMING POOL
- 14 JACUZZI
- 15 KID'S POOL
- 16 YOGA & MEDITATION PAVILION
- 17 JOGGING & BI LANE CYCLING TRACK







## DISCOVER THE WELL-CONNECTED LIFE

Belghoria is a suburb nestled in the north of Kolkata. The advent of the Belghoria expressway that links Jessore Road with Dumdum Airport and Nivedita Setu on Ganges has led to the real estate boom in this locale as now Kolkata is just few minutes away. Belghoria is a place that still retains the old world charm and yet is





X

87



F