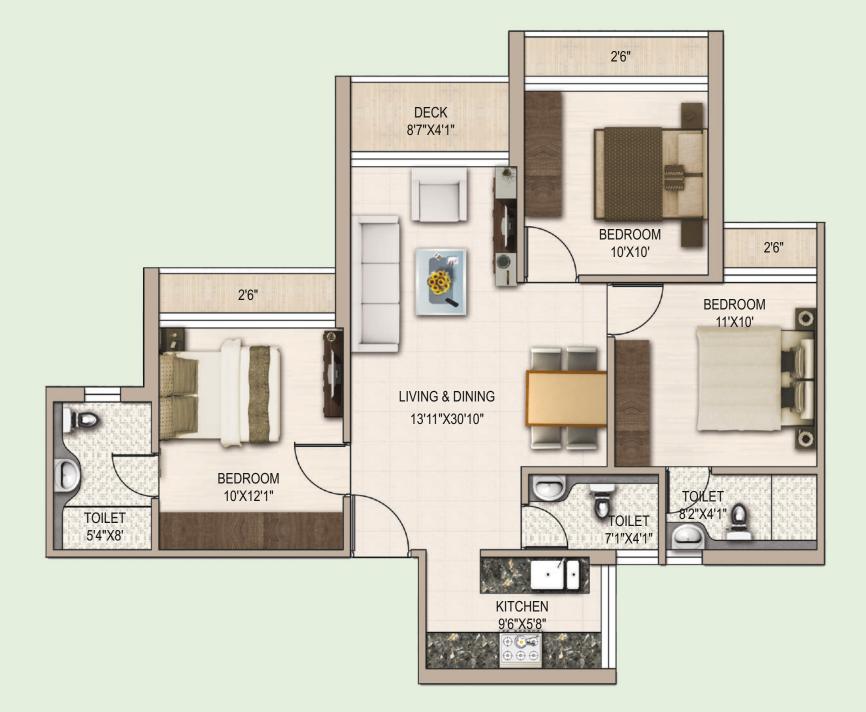

ails | Call : +91 91637 08505

Mail : sales@kosmicestate.com

BH/50(88) Rabindra Sarani, Near Belgharia Expressway, Ps- Nimta, Dist: North 24 Pargana's, Kolkata- 700 049.



## EXPERIENCE A THEMATIC LIFESTYLE IN LUXURIOUS ENVIRONS

Grand entrance view as per plar





# Health above all

We build homes. We build work places. We build landmarks. We create spaces where you'd love to spend time. In short, we're Absolute Realty. Incepted in 2009 and a proud part of the Sikaria Ventures; we Mounthill Realty Pvt. Ltd are a vibrant and dynamic real estate development company. Our flagship business being that of

#### OUR UPCOMING PROJECTS

MountHill Fussion Courtyard | MountHill Piccadilly | MountHill Essence Phase II | The Rainforest

#### UNIT PLAN - 3 BHK (M) 1312 Sq Ft (Super Built Up Area)



#### UNIT PLAN - 3 BHK (B) 1903 Sq Ft (Super Built Up Area)



#### UNIT PLAN - 2 BHK 1022 Sq Ft (Super Built Up Area)



#### UNIT PLAN - 3 BHK (S) 1231 Sq Ft (Super Built Up Area)



### NORTH GRANDE MASTER PLAN

#### HEALTH-THEMED CENTRAL GARDEN

- 1 GYMNASIUM
- 2 INDOOR GAMES
- 3 LOBBY
- 4 WELLNESS CENTRE
- 5 SAUNA
- 6 PLANT ROOM
- 7 STEAM
- 8 JACUZZI
- 9 M/F CHANGING ROOM
- 10 PANTRY
- 11 POOL DECK
- 12 BANQUET
- 13 SWIMMING POOL
- 14 JACUZZI
- 15 KID'S POOL
- 16 YOGA & MEDITATION PAVILION
- 17 JOGGING & BI LANE CYCLING TRACK







## DISCOVER THE WELL-CONNECTED LIFE

Belghoria is a suburb nestled in the north of Kolkata. The advent of the Belghoria expressway that links Jessore Road with Dumdum Airport and Nivedita Setu on Ganges has led to the real estate boom in this locale as n