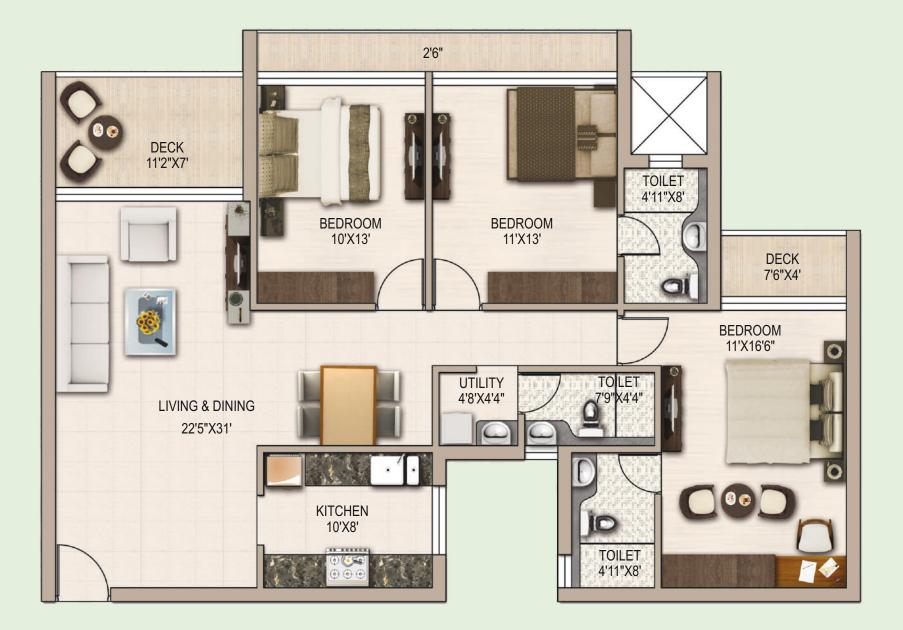

H/50(88) Rabindra Sarani, Near Belgharia Expressway, Ps- Nimta, Dist: North 24 Pargana's, Kolkata- 700 049.



## EXPERIENCE A THEMATIC LIFESTYLE IN LUXURIOUS ENVIRONS

Grand entrance view as per plar





# Health above all

We build homes. We build work places. We build landmarks. We create spaces where you'd love to spend time. In short, we're Absolute Realty. Incepted in 2009 and a proud part of the Sikaria Ventures; we Mounthill Realty Pvt. Ltd are a vibrant and dynamic real estate development company. Our flagship business being that of

#### OUR UPCOMING PROJECTS

MountHill Fussion Courtyard | MountHill Piccadilly | MountHill Essence Phase II | The Rainforest

#### UNIT PLAN - 3 BHK (M) 1312 Sq Ft (Super Built Up Area)



#### UNIT PLAN - 3 BHK (B) 1903 Sq Ft (Super Built Up Area)



#### UNIT PLAN - 2 BHK 1022 Sq Ft (Super Built Up Area)



#### UNIT PLAN - 3 BHK (S) 1231 Sq Ft (Super Built Up Area)



### NORTH GRANDE MASTER PLAN

#### HEALTH-THEMED CENTRAL GARDEN

- 1 GYMNASIUM
- 2 INDOOR GAMES
- 3 LOBBY
- 4 WELLNESS CENTRE
- 5 SAUNA
- 6 PLANT ROOM
- 7 STEAM
- 8 JACUZZI
- 9 M/F CHANGING ROOM
- 10 PANTRY
- 11 POOL DECK
- 12 BANQUET
- 13 SWIMMING POOL
- 14 JACUZZI
- 15 KID'S POOL
- 16 YOGA & MEDITATION PAVILION
- 17 JOGGING & BI LANE CYCLING TRACK







## DISCOVER THE WELL-CONNECTED LIFE

Belghoria is a suburb nestled in the north of Kolkata. The advent of the Belghoria expressway that links Jessore Road with Dumdum Airport and Nivedita Setu on Ganges has led to the real estate boom in this locale as now Kolkata is just few minutes away. Belghoria is a place that