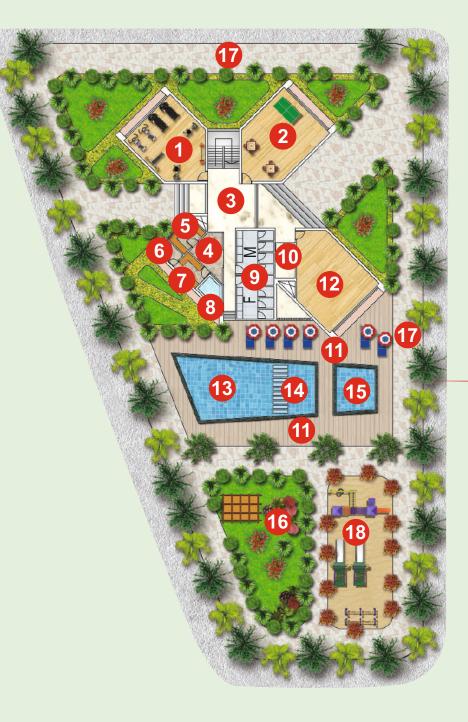

### NORTH GRANDE MASTER PLAN

#### HEALTH-THEMED CENTRAL GARDEN

- 1 GYMNASIUM
- 2 INDOOR GAMES
- 3 LOBBY
- 4 WELLNESS CENTRE
- 5 SAUNA
- 6 PLANT ROOM
- 7 STEAM
- 8 JACUZZI
- 9 M/F CHANGING ROOM
- 10 PANTRY
- 11 POOL DECK
- 12 BANQUET
- 13 SWIMMING POOL
- 14 JACUZZI
- 15 KID'S POOL
- 16 YOGA & MEDITATION PAVILION
- 17 JOGGING & BI LANE CYCLING TRACK