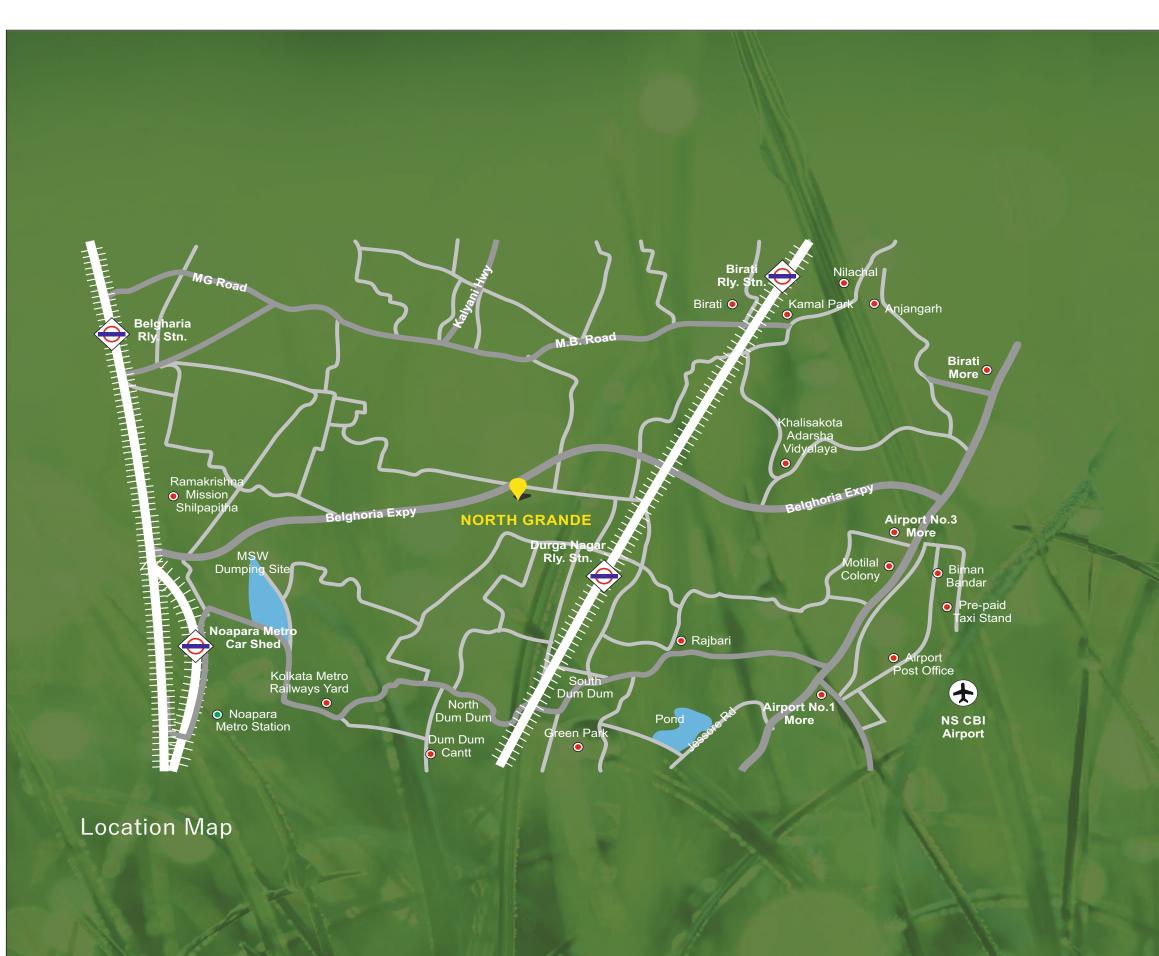

## DISCOVER THE WELL-CONNECTED LIFE

Belghoria is a suburb nestled in the north of Kolkata. The advent of the Belghoria expressway that links Jessore Road with Dumdum Airport and Nivedita Setu on Ganges has led to the real estate boom in this locale as now Kolkata is just few minutes away. Belghoria is a place that still retains the old world charm and yet is