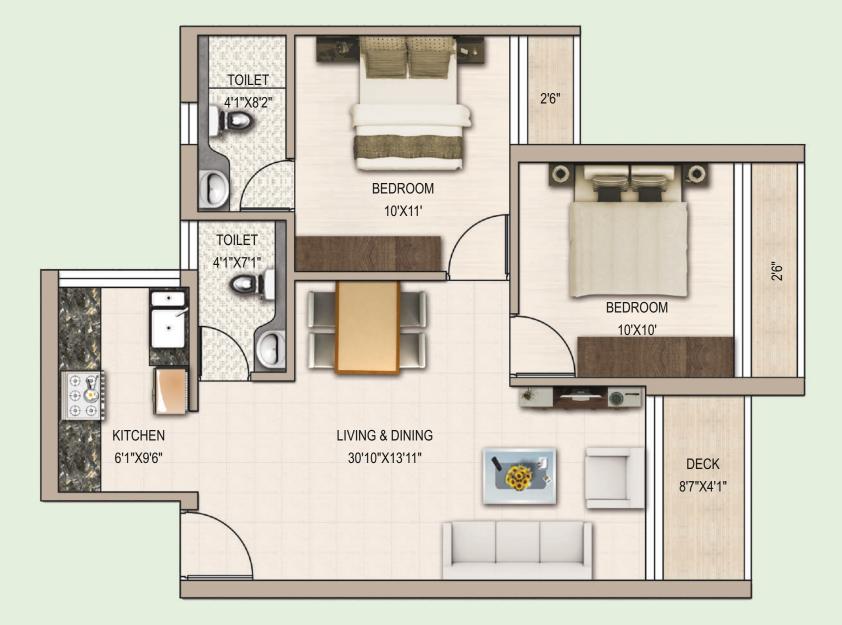

mta, Dist: North 24 Pargana's, Kolkata- 700 049.



## EXPERIENCE A THEMATIC LIFESTYLE IN LUXURIOUS ENVIRONS

Grand entrance view as per plar





# Health above all

We build homes. We build work places. We build landmarks. We create spaces where you'd love to spend time. In short, we're Absolute Realty. Incepted in 2009 and a proud part of the Sikaria Ventures; we Mounthill Realty Pvt. Ltd are a vibrant and dynamic real estate development company. Our flagship business being that of

#### OUR UPCOMING PROJECTS

MountHill Fussion Courtyard | MountHill Piccadilly | MountHill Essence Phase II | The Rainforest

#### UNIT PLAN - 3 BHK (M) 1312 Sq Ft (Super Built Up Area)



#### UNIT PLAN - 3 BHK (B) 1903 Sq Ft (Super Built Up Area)



#### UNIT PLAN - 2 BHK 1022 Sq Ft (Super Built Up Area)



#### UNIT PLAN - 3 BHK (S) 1231 Sq Ft (Super Built Up Area)



### NORTH GRANDE MASTER PLAN

#### HEALTH-THEMED CENTRAL GARDEN

- 1 GYMNASIUM
- 2 INDOOR GAMES
- 3 LOBBY
- 4 WELLNESS CENTRE
- 5 SAUNA
- 6 PLANT ROOM
- 7 STEAM
- 8 JACUZZI
- 9 M/F CHANGING ROOM
- 10 PANTRY
- 11 POOL DECK
- 12 BANQUET
- 13 SWIMMING POOL
- 14 JACUZZI
- 15 KID'S POOL
- 16 YOGA & MEDITATION PAVILION
- 17 JOGGING & BI LANE CYCLING TRACK







## DISCOVER THE WELL-CONNECTED LIFE

Belghoria is a suburb nestled in the north of Kolkata. The advent of the Belghoria expressway that links Jessore Road with Dumdum Airport and Nivedita Setu on Ganges has led to the real estate boom in this locale as now Kolkata is just few minutes away. Belghoria is a place that still retains the old world charm and yet is





X

87