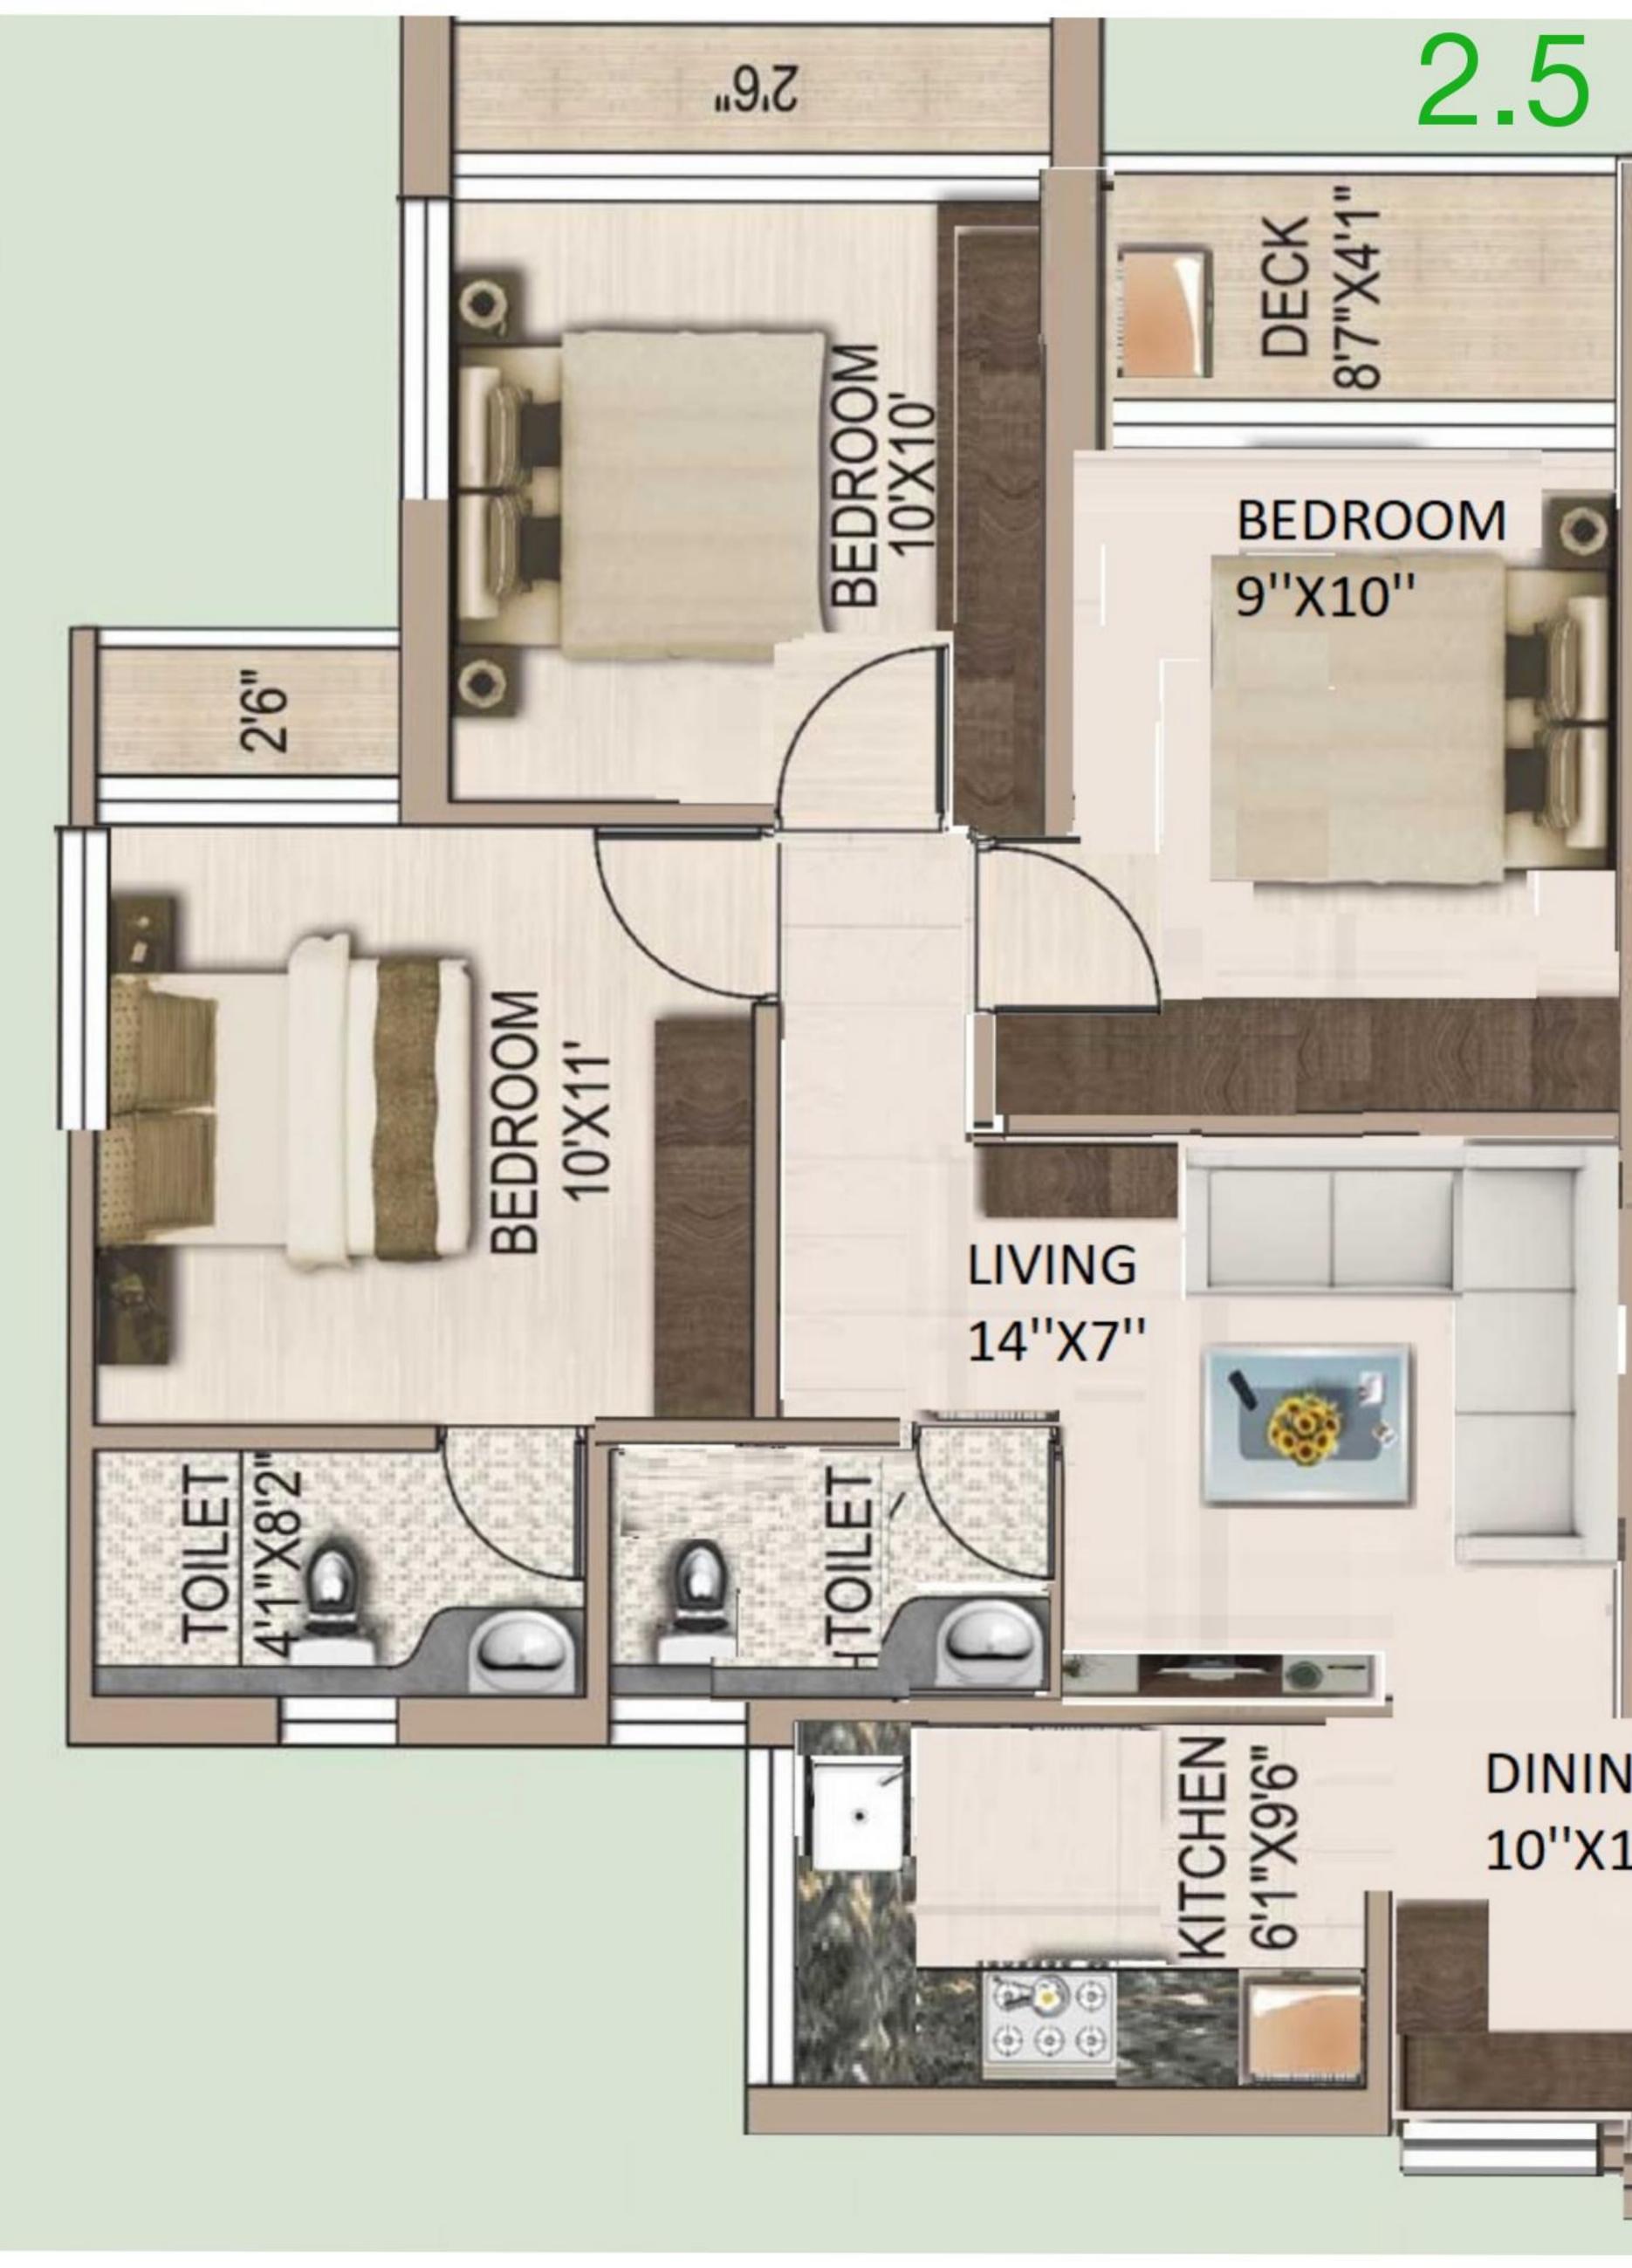

lt Up Area)



#### UNIT PLAN - 3 BHK (S) 1231 Sq Ft (Super Built Up Area)



### NORTH GRANDE MASTER PLAN

#### HEALTH-THEMED CENTRAL GARDEN

- 1 GYMNASIUM
- 2 INDOOR GAMES
- 3 LOBBY
- 4 WELLNESS CENTRE
- 5 SAUNA
- 6 PLANT ROOM
- 7 STEAM
- 8 JACUZZI
- 9 M/F CHANGING ROOM
- 10 PANTRY
- 11 POOL DECK
- 12 BANQUET
- 13 SWIMMING POOL
- 14 JACUZZI
- 15 KID'S POOL
- 16 YOGA & MEDITATION PAVILION
- 17 JOGGING & BI LANE CYCLING TRACK







## DISCOVER THE WELL-CONNECTED LIFE

Belghoria is a suburb nestled in the north of Kolkata. The advent of the Belghoria expressway that links Jessore Road with Dumdum Airport and Nivedita Setu on Ganges has led to the real estate boom in this locale as now Kolkata is just few minutes away. Belghoria is a place that still retains the old world charm and yet is





X

87



F